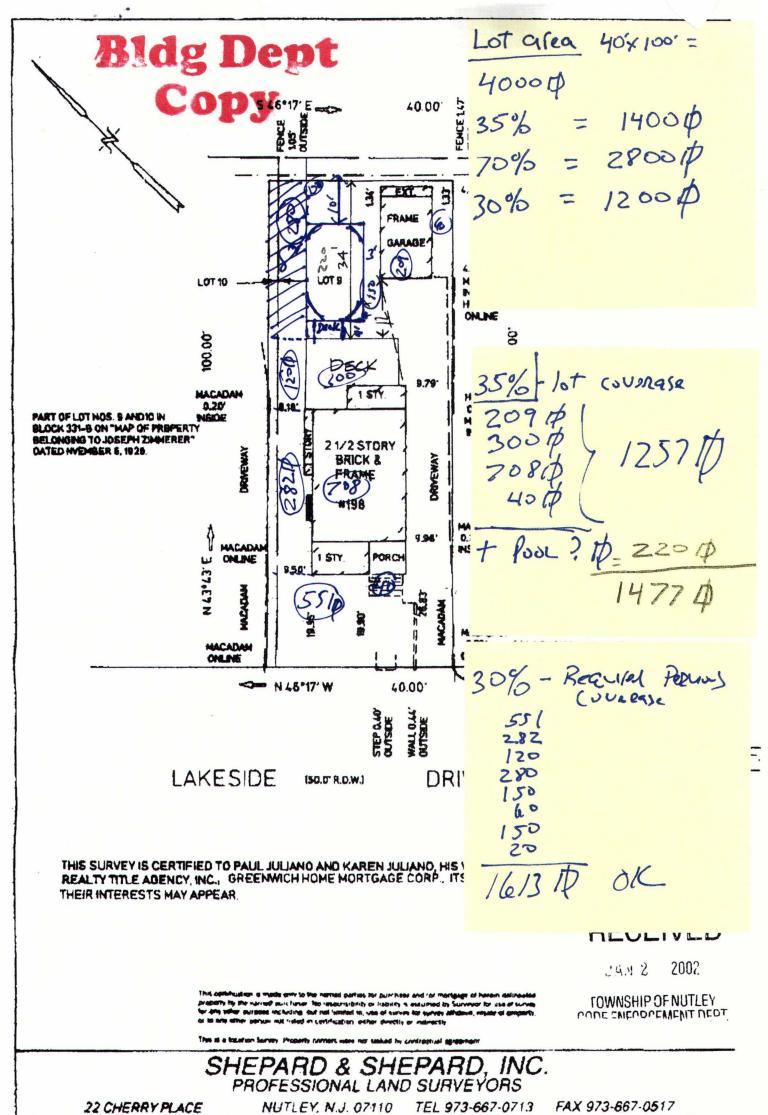

RE:

ABOVE GROUND POOL

198 Lakeside Drive Block/Lot: 1902/33

Dear Mr. & Mrs. McMullen:

Your request for a permit at the above referenced premises, to install a 12' x 20'x 54" above ground pool which is attached to the existing deck; therefore, will have a 10' rear yard setback to the rear line, and three (3') foot setback to the existing garage which will reduce the total lot coverage, as shown on the property survey prepared by George Anderson, dated October 8, 1996, is denied for the following reason:

This property is located in an R-1 district as shown on the Nutley Zoning Map.

Chapter 700, Article XI, Section 700-67 D of the Codes of Nutley states an attached accessory structure or accessory use shall be considered to be a part of the main building.

Chapter 700, Article XI, Section 700-67 C of the Codes of Nutley states no detached accessory building shall be located nearer than 10 feet to a main building.

Chapter 700, Article VIII, Section 700-46 A of the Codes of Nutley entitled "Schedule of Regulations as to Bulk, Height and Other Requirements," requires a 30' rear yard setback. The attached deck/pool will have a 10' rear yard setback.